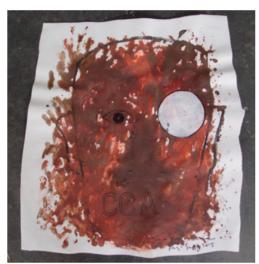

### **SHOOSHIE SULAIMAN**

On the Same Land 1 & 2 (CCA Series), 2015 Mixed media (soil from Singapore & Malaysia)  $33 \times 37$  cm  $/ 13 \times 149/16$  in Edition Unique

. .