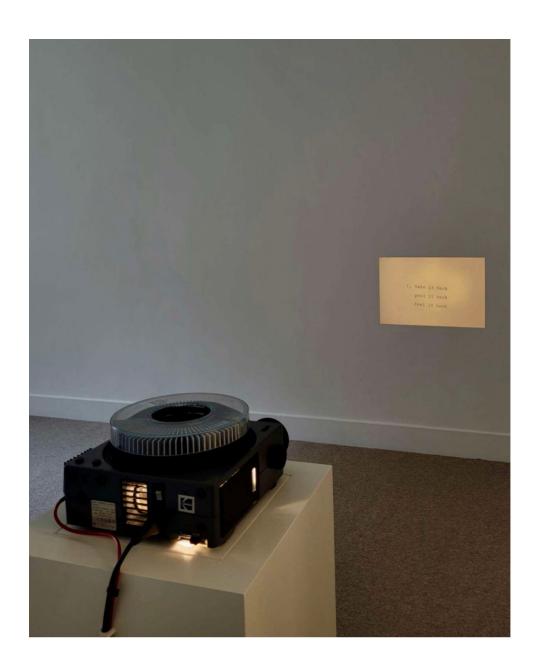

# TRIS VONNA-MICHELL

Back Segments, 2022 slide projection, 34 colour slides (35mm), audio 8 minutes 03 seconds Edition 1 + 1 AP