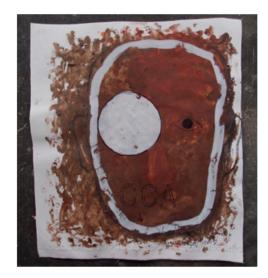

### **SHOOSHIE SULAIMAN**

On the Same Land 1 & 2 (CCA Series), 2015 Mixed media (soil from Singapore & Malaysia)  $33 \times 37$  cm  $/ 13 \times 149/16$  in Edition Unique

. .